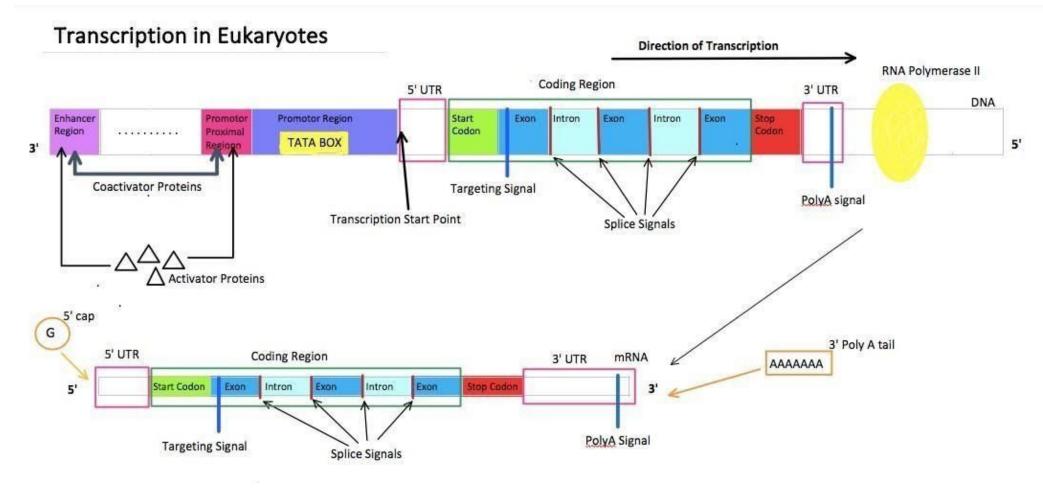

## **Answer Key**

Study this diagram and reference it when attempting to visualize where each signal/sequence belongs.

Once you feel comfortable with it, attempt to draw it on your own.

WebStraw would like to thank Hayley Thode for taking full lead on this activity and recognize the contribution of The Bio Team at WebStraw for creating this product to help the students of Bio 1002.